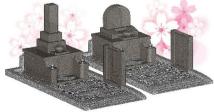

90万円納骨堂セット (和型・洋型どちらでも)幅1250×奥2600mm ●納骨堂石種: 白みかげもしくはグレー色みかげ選択可 ●外側: 白みかげ ●附属品: 納骨堂・外柵・ステンレス花立・線香立・塔婆立 ※竿石彫刻は金額に含む。ただし家紋・墓誌彫刻は別途です。

- ●集合納骨堂に骨壺を30年間収め、 その後集合納骨堂内埋葬場所に埋葬安置
- 毎年、新春・春彼岸・秋彼岸に法要行事開催
- ●個別で法要のご要望も承ります
- ●安心の24時間セキュリティー体制